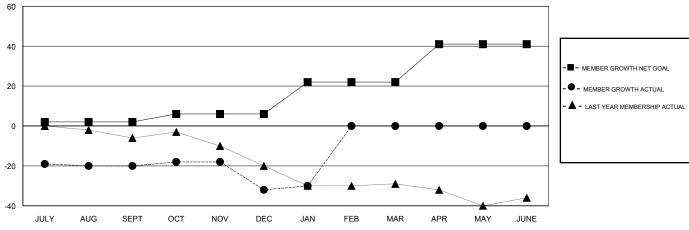

### **LOCATION BULGARIA**

**GMT CA** 

|               | Club          | s         |               | Members               |                           |                         |                                                    |  |
|---------------|---------------|-----------|---------------|-----------------------|---------------------------|-------------------------|----------------------------------------------------|--|
|               | RESULTS FOR   | 2017-2018 |               | RESULTS FOR 2017-2018 |                           |                         |                                                    |  |
| QUARTER       | NEW CLUB GOAL | NEW CLUBS | DROPPED CLUBS | QUARTER               | MEMBER GROWTH NET<br>GOAL | MEMBER GROWTH<br>ACTUAL | DROPPED<br>MEMBERS ACTUAL<br>(including transfers) |  |
| JULY/AUG/SEPT | 0             | 0         | 1             | JULY/AUG/SEPT         | 2                         | 2                       | 21                                                 |  |
| OCT/NOV/DEC   | 0             | 0         | 0             | OCT/NOV/DEC           | 4                         | 5                       | 17                                                 |  |
| JAN/FEB/MAR   | 1             | 0         | 0             | JAN/FEB/MAR           | 16                        | 5                       | 3                                                  |  |
| APR/MAY/JUNE  | 1             | 0         | 0             | APR/MAY/JUNE          | 19                        | 0                       | 0                                                  |  |

# GOALS AND ACTUAL MEMBERS CUMULATIVE

| DROPPED CLUBS: 1           |    | 7 CLUBS OF 32 ADDED 1 OR MORE<br>NEW MEMBERS | GENDER DISTRIBUTION  MALE 291 (49.57%)  FEMALE 296 (50.43%) |  |   |
|----------------------------|----|----------------------------------------------|-------------------------------------------------------------|--|---|
| DROPPED MEMBERS            |    |                                              | Women Percentage Fiscal Year Goal: 46%                      |  |   |
| DECEASED                   | 2  | CLICK HERE FOR CUMULATIVE                    | TOTAL FAMILY UNIT MEMBERS                                   |  | į |
| CLUB CANCELLED 20 OTHER 18 |    | MEMBERSHIP DATA                              | FAMILY MEMBERS PAYING HALF                                  |  | 2 |
| TOTAL                      | 40 |                                              |                                                             |  |   |